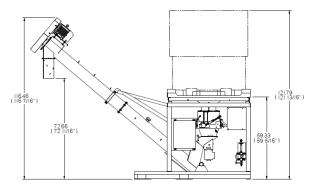

### **Dimensions:**

AT500H Manual Treater with Box to Box Loss in Weight/Manual Treater for Box

AT500H Manual Treater with Seed Metering Wheel