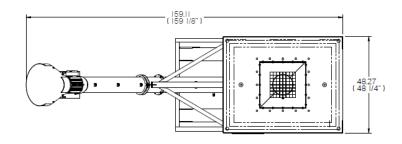

### **Dimensions:**

AT500H Manual Treater with Box to Box Loss in Weight/Manual Treater for Box

AT500H Manual Treater with Seed Metering Wheel