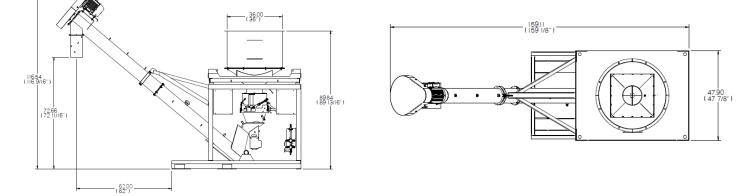

### **Dimensions:**

AT500H Manual Treater with Box to Box Loss in Weight/Manual Treater for Box

AT500H Manual Treater with Seed Metering Wheel