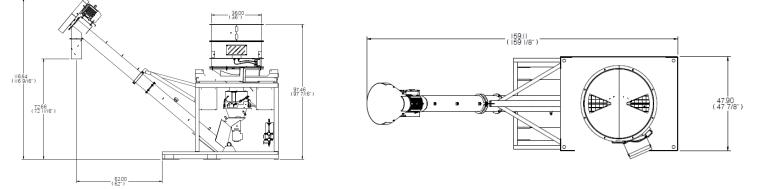

### **Dimensions:**

AT500H Manual Treater with Box to Box Loss in Weight/Manual Treater for Box

AT500H Manual Treater with Seed Metering Wheel