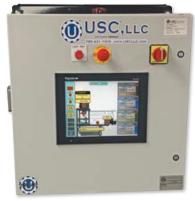

24"x24"x10" Panel 12.1" HMI Screen

10" Tablet Android operating system

U-Command Rx is designed to provide the most customizable chemical delivery system on the market. Compatible with all models of USC treaters, U-Command Rx will provide you with the ability to fully customize your treating solutions, taking your business to the next level. USC is changing the way the industry thinks about seed treating.