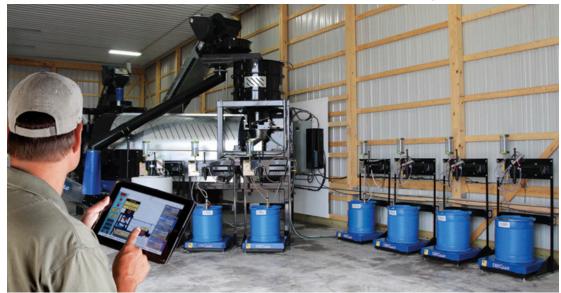

- One operator using the tablet can manage his entire treating system from anywhere in the plant saving time and money
- Simplified hardware and software resulting in quicker response times and faster programming for easier setup and operation
- Single touch screen automation is upgradable, scalable, configurable and flexible
- Works with both automated and semiautomated chemical delivery systems
- Backed and serviced by U-Connect, USC's online remote access program featuring program updates real-time, trouble shooting and online support from certified USC service representatives

24"x24"x10" Panel 12.1" HMI Screen

10" Tablet Android operating system

U-Command Rx is designed to provide the most customizable chemical delivery system on the market. Compatible with all models of USC treaters, U-Command Rx will provide you with the ability to fully customize your treating solutions, taking your business to the next level. USC is changing the way the industry thinks about seed treating.