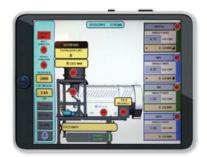

## **Advantages**

- Freedom to create custom-blended prescriptions for precision treatment adjusted for local conditions
- Complete system management can be controlled from an android tablet (included with main control panel)
- Reduces chemical waste and boosts efficiency by utilizing a static mixer, delaying the mixing process until chemical is ready to enter the atomizer chamber
- Provides 184,000 chemical application options, utilizing up to 12 pump stands
- System connects pump stands to seed treater through integrated single PLC touch screen control panel and tablet

- One operator using the tablet can manage his entire treating system from anywhere in the plant saving time and money
- Simplified hardware and software resulting in quicker response times and faster programming for easier setup and operation
- Single touch screen automation is upgradable, scalable, configurable and flexible
- Works with both automated and semiautomated chemical delivery systems
- Backed and serviced by U-Connect, USC's online remote access program featuring program updates real-time, trouble shooting and online support from certified USC service representatives