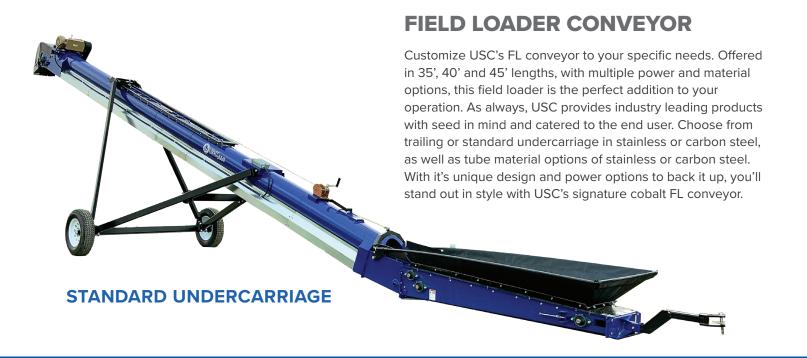

# FIELD LOADER

Designed with the user in mind, USC's patented Field Loader (FL) conveyor brings convenience, ease of use and safety features together in a revolutionary, one-of-a-kind conveyor.

#### ALL FIELD LOADER CONVEYORS:

- Tube style design.
- 7,500 bu/hr at 20 degree incline.
- 35', 40', and 45' available lengths.
- 10HP Farm Duty electric motor or gas powered hydraulic pack.
- 4" rollers allows for less amp draw.
- Wide collapsible inlet hopper.

- Easily operate and move.
- · Long wheel base for superior stability.
- Slick-back chevron belting minimizes friction.
- Adjustable inlet and outlet heights accommodate hopper and bin heights.

## FIELD LOADER

- Standard Undercarriage
- Stainless or Carbon Steel Tube
- Stainless or Carbon Steel Undercarriage
- Multiple Power Options