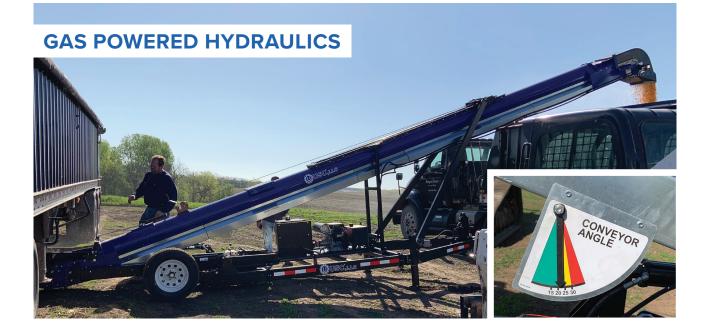

#### ALL FIELD LOADER CONVEYORS:

- Tube style design.
- 7,500 bu/hr at 20 degree incline.
- 35', 40', and 45' available lengths.
- 10HP Farm Duty electric motor or gas powered hydraulic pack.
- 4" rollers allows for less amp draw.
- Wide collapsible inlet hopper.