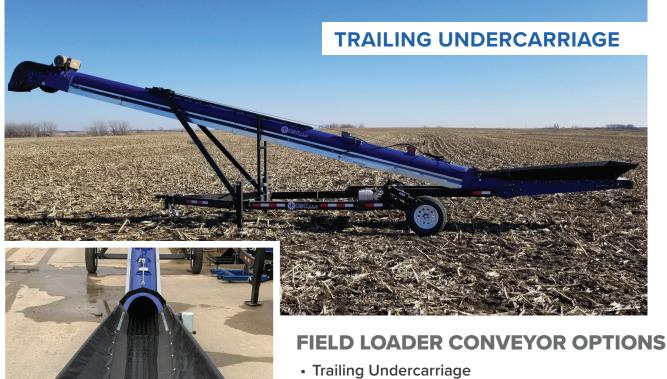

#### TRAILING UNDERCARRIAGE ONLY:

- Optional wireless remote for wheel hydraulics.
- Easily back-up under a semi or bulk bin.
- Hydraulics on wheels allow lowering of tail section.
- Tow from discharge end for easier conveyor inlet placement.