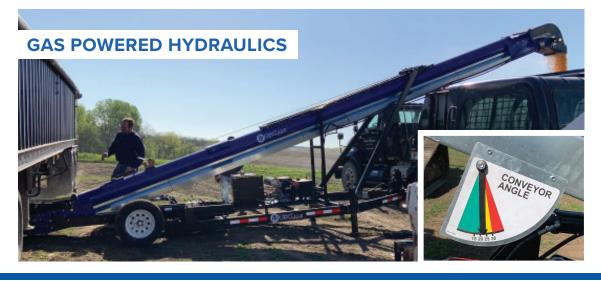

### ALL FIELD LOADER CONVEYORS:

- Tube style design.
- 7,500 bu/hr at 20 degree incline.
- 35', 40', and 45' available lengths.
- 10HP Farm Duty electric motor or gas powered hydraulic pack.
- 4" rollers allows for less amp draw.
- Wide collapsible inlet hopper.