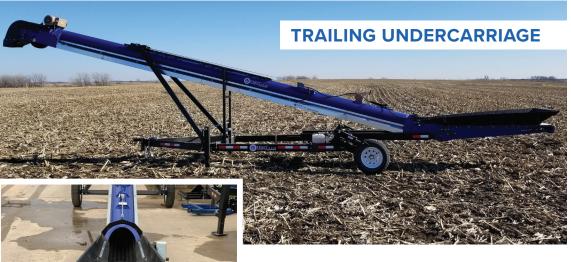

### TRAILING UNDERCARRIAGE ONLY:

- Wireless remote for wheel hydraulics.
- Easily back-up under a semi or bulk bin.
- Hydraulics on wheels allow lowering of tail section.
- Tow from discharge end for easier conveyor inlet placement.

## FIELD LOADER CONVEYOR OPTIONS

- Trailing undercarriage
- · Standard undercarriage
- Stainless or carbon steel undercarriage
- · Stainless or carbon steel tube
- · Multiple power options
- · Optional self-mover
- · Trailing hydraulic jack lift