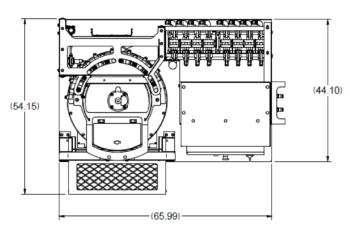

VANTAGES**

- Blend and apply up to 20 ingredients at once with up to 16 automated and four "hand-add" slots.
- Optional 8 or 16-ingredient automated controls.
- Liquid and dry ingredients can be applied through USC's rapid agitation design.
- Simple plug-and-go system provides quick connections, minimal installation and pre-plumbed lines with 25-feet of wire re-inforced tubing.
- Designed to accurately batch multiple ingredients into suspension, providing real-time blending.
- Compatible with USC's U-Treat 4.0 automation platform.
- Control HUB blending system via mobile device.
- Includes transfer pump with air purge functionality.





Safe and efficient system blends and applies up to 20 liquid or dry ingredients.







## HUB BLENDING SYSTEM

## **HUB BLENDING SYSTEM DIMENSIONS**