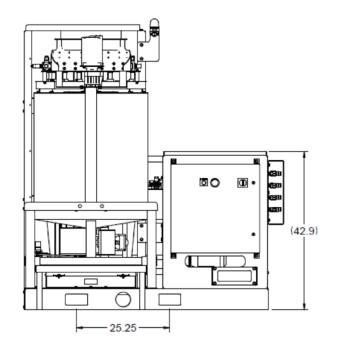

ADVANTAGES**

- Blend and apply up to 20 ingredients at once with up to 16 automated and four "hand-add" slots.
- Optional 8 or 16-ingredient automated controls.
- Liquid and dry ingredients can be applied through USC's rapid agitation design.
- Simple plug-and-go system provides quick connections, minimal installation and pre-plumbed lines with 25-feet of wire re-inforced tubing.
- Designed to accurately batch multiple ingredients into suspension, providing real-time blending.
- Compatible with USC's U-Treat 4.0 automation platform.
- Control HUB blending system via mobile device.
- Includes transfer pump with air purge functionality.





Safe and efficient system blends and applies up to 20 liquid or dry ingredients.







## HUB BLENDING SYSTEM

## **HUB BLENDING SYSTEM DIMENSIONS**