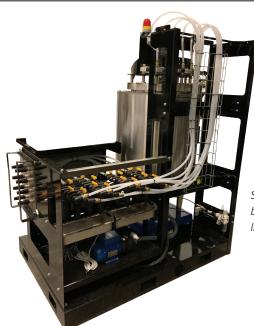

## **FEATURES & ADVANTAGES**

- Blend and apply up to 20 ingredients at once with up to 16 automated and four "hand-add" slots.
- Optional 8 or 16-ingredient automated controls.
- Liquid and dry ingredients can be applied through USC's rapid agitation design.
- Simple plug-and-go system provides quick connections, minimal installation and pre-plumbed lines with 25-feet of wire re-inforced tubing.
- Designed to accurately batch multiple ingredients into suspension, providing real-time blending.
- Compatible with USC's U-Treat 4.0 automation platform.
- Control HUB blending system via mobile device.
- Includes transfer pump with air purge functionality.

Safe and efficient system blends and applies up to 20 liquid or dry ingredients.