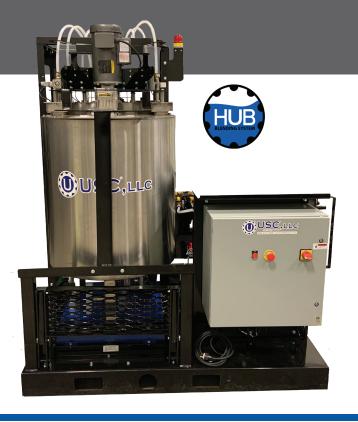

## HUB BLENDING SYSTEM

Blend up to 20 unique seed treatments, applications or ingredients at once with USC's revolutionary HUB blending system. With real-time blending, the latest automation platform and ability to apply liquid or dry ingredients, this plug-and-go system provides the most accurate and efficient solution for any-sized seed treating operation.

Safe and efficient system blends and applies up to 20 liquid or dry ingredients.