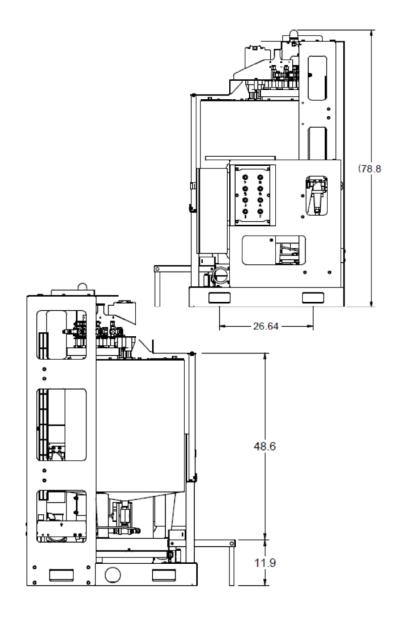

NTAGES**

- Blend and apply up to 20 ingredients at once with up to 16 automated and four "hand-add" slots.
- Optional 8 or 16-ingredient automated controls.
- Liquid and dry ingredients can be applied through USC's rapid agitation design.
- Simple plug-and-go system provides quick connections, minimal installation and pre-plumbed lines with 25-feet of wire re-inforced tubing.
- Designed to accurately batch multiple ingredients into suspension, providing real-time blending.
- Compatible with USC's U-Treat 4.0 automation platform.
- Control HUB blending system via mobile device.
- Includes transfer pump with air purge functionality.





Safe and efficient system blends and applies up to 20 liquid or dry ingredients.







## HUB BLENDING SYSTEM

## **HUB BLENDING SYSTEM DIMENSIONS**